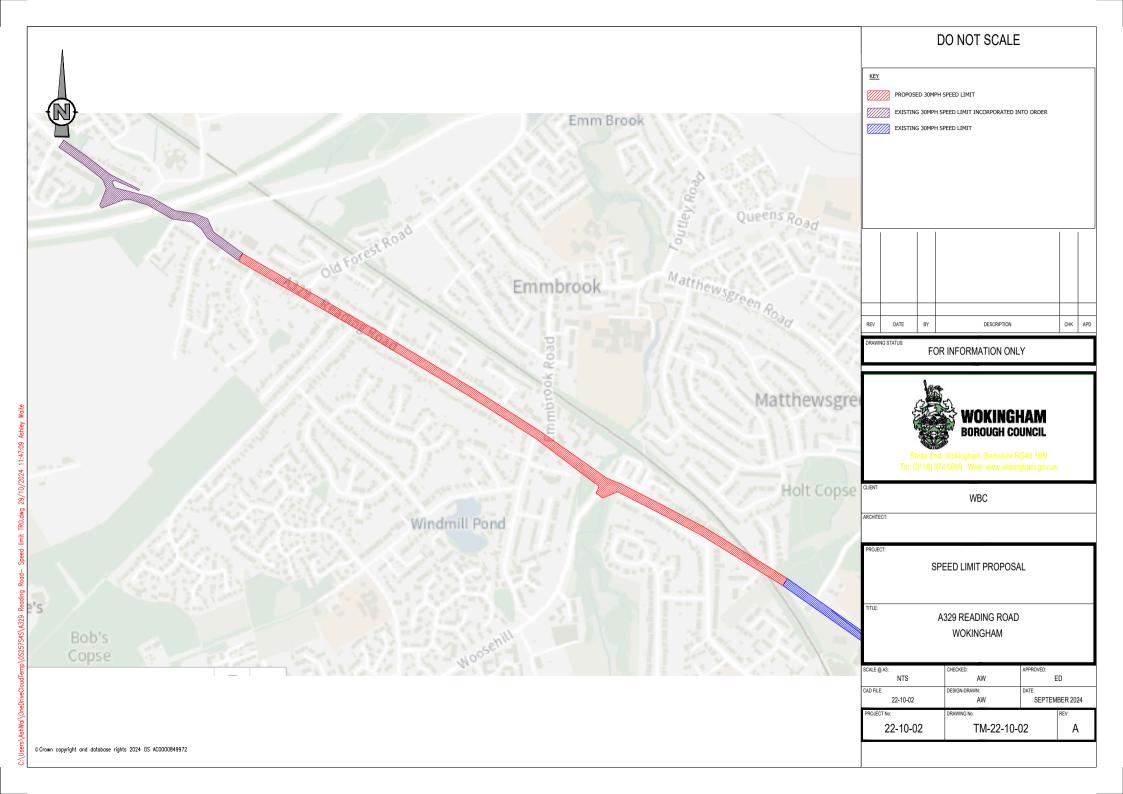

## DO NOT SCALE

PROPOSED 30MPH SPEED LIMIT

EXISTING 40MPH SPEED LIMIT

EXISTING 30MPH SPEED LIMIT

DRAWING STATUS: FOR INFORMATION ONLY

Shute End, Wokingham, Berkshire RG40 1BN
Tel: (0118) 974 6000 Web: www.wokingham.gov.uk