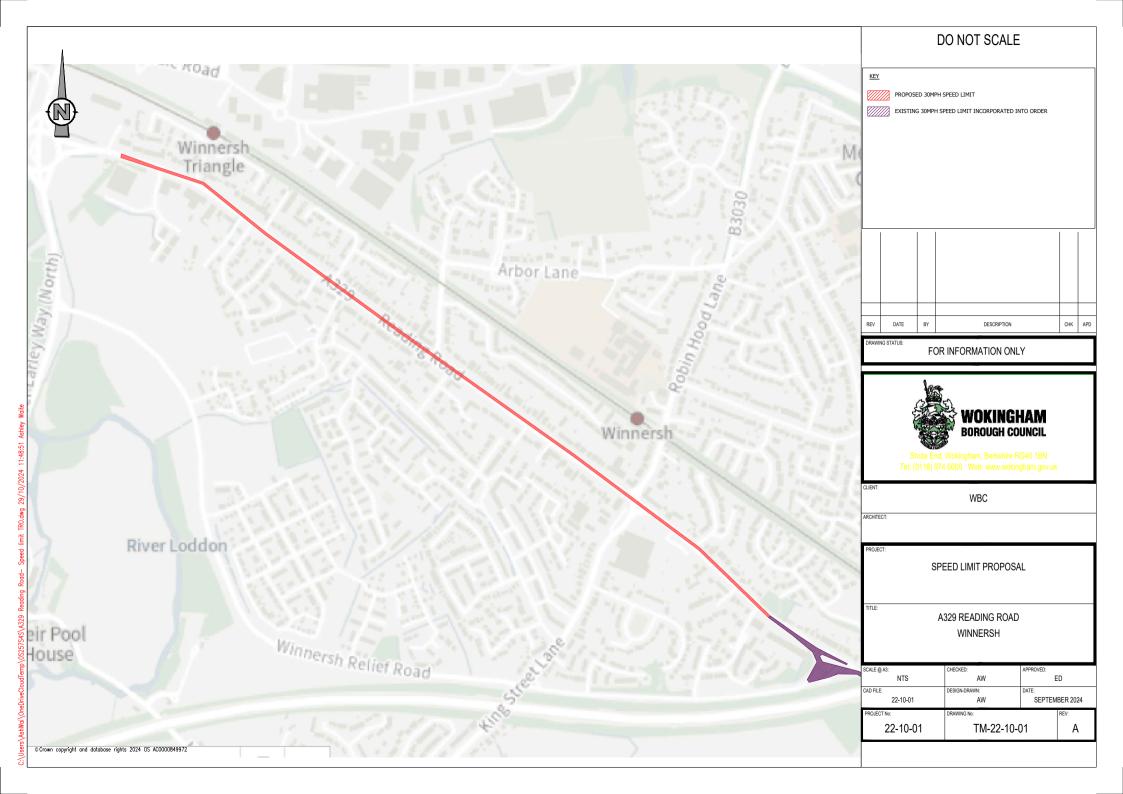

## DO NOT SCALE

<u>KEY</u>

PROPOSED 30MPH SPEED LIMIT

EXISTING 40MPH SPEED LIMIT

EXISTING 30MPH SPEED LIMIT

DRAWING STATUS: FOR INFORMATION ONLY

WBC

ARCHITECT: