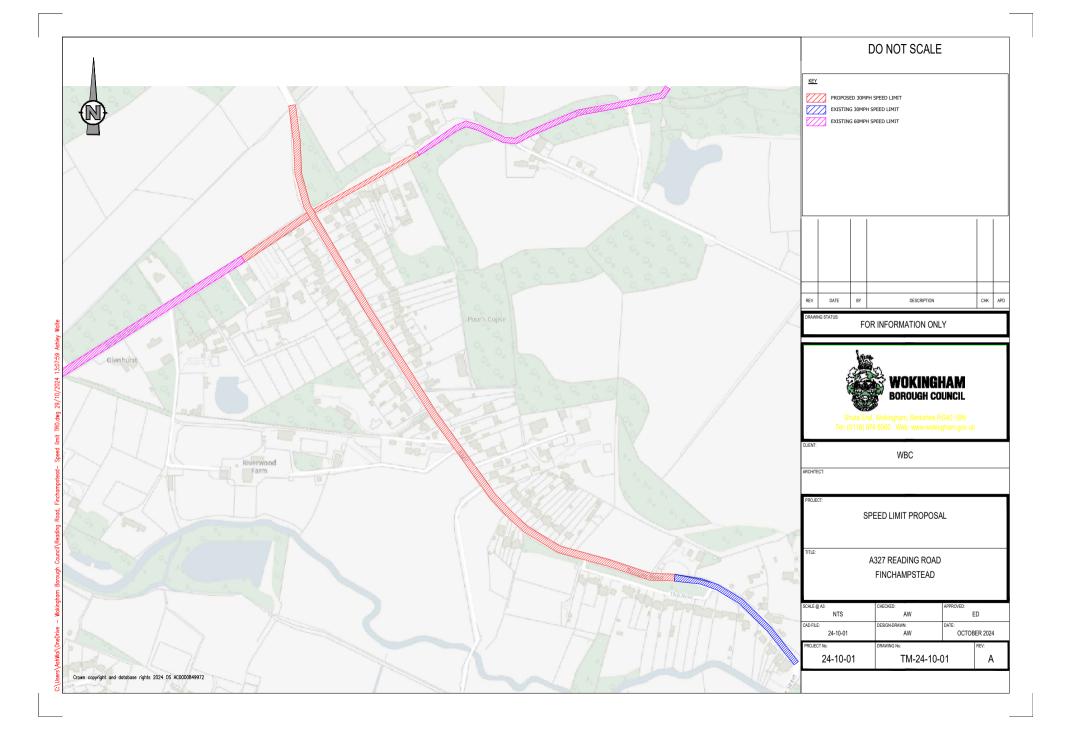

## DO NOT SCALE

<u>KEY</u>

PROPOSED 30MPH SPEED LIMIT

EXISTING 40MPH SPEED LIMIT

EXISTING 30MPH SPEED LIMIT

DRAWING STATUS: FOR INFORMATION ONLY

WBC

ARCHITECT:

© Crown copyright and database rights 2024 OS AC0000849972

## DO NOT SCALE

PROPOSED 30MPH SPEED LIMIT

EXISTING 40MPH SPEED LIMIT

EXISTING 30MPH SPEED LIMIT

DRAWING STATUS: FOR INFORMATION ONLY

Shute End, Wokingham, Berkshire RG40 1BN
Tel: (0118) 974 6000 Web: www.wokingham.gov.uk