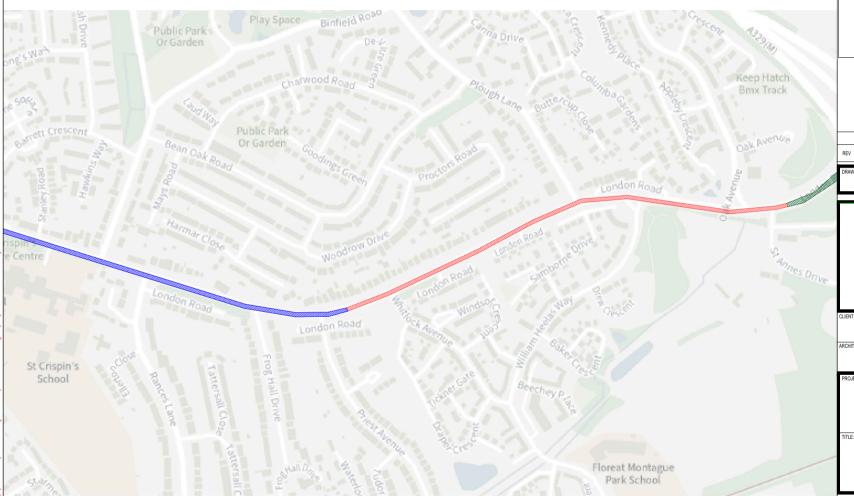

SPEED LIMIT PROPOSAL

A329 LONDON ROAD WOKINGHAM

| 23-10-01    | DESIGN-DRAWN:<br>AW | DATE:<br>SEPTEMBER 2024 |      |
|-------------|---------------------|-------------------------|------|
| PROJECT No: | DRAWING No:         | 022                     | REV: |
|             | TM-23-10-01         |                         | ۸    |

## DO NOT SCALE

PROPOSED 30MPH SPEED LIMIT

EXISTING 40MPH SPEED LIMIT

EXISTING 30MPH SPEED LIMIT

DRAWING STATUS: FOR INFORMATION ONLY

Shute End, Wokingham, Berkshire RG40 1BN
Tel: (0118) 974 6000 Web: www.wokingham.gov.uk