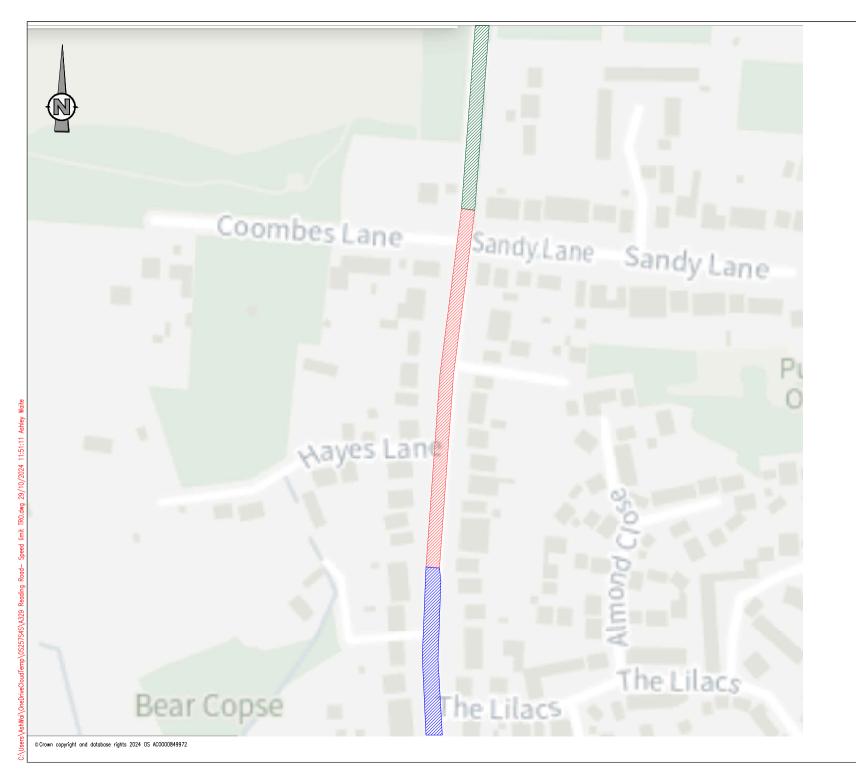

## DO NOT SCALE

<u>KEY</u>

PROPOSED 30MPH SPEED LIMIT

EXISTING 40MPH SPEED LIMIT

EXISTING 30MPH SPEED LIMIT



DRAWING STATUS: FOR INFORMATION ONLY



WBC

ARCHITECT:

SPEED LIMIT PROPOSAL

A329 LONDON ROAD WOKINGHAM

| 23-10-01    | DESIGN-DRAWN:<br>AW | DATE:<br>SEPTEMBER 2024 |      |
|-------------|---------------------|-------------------------|------|
| PROJECT No: | DRAWING No:         | 022                     | REV: |
|             | TM-23-10-01         |                         | ۸    |

© Crown copyright and database rights 2024 OS AC0000849972







## DO NOT SCALE

PROPOSED 30MPH SPEED LIMIT

EXISTING 40MPH SPEED LIMIT

EXISTING 30MPH SPEED LIMIT



DRAWING STATUS: FOR INFORMATION ONLY



Shute End, Wokingham, Berkshire RG40 1BN
Tel: (0118) 974 6000 Web: www.wokingham.gov.uk

CLIENT:

WBC

CHITECT:

DDU IECT

SPEED LIMIT PROPOSAL

TITLE:

BEARWOOD ROAD WOKINGHAM

| SCALE @ A3: | CHECKED:      | APPROVED:      |      |
|-------------|---------------|----------------|------|
| NTS         | AW            | ED             |      |
| CAD FILE:   | DESIGN-DRAWN: | DATE:          |      |
| 23-10-02    | AW            | SEPTEMBER 2024 |      |
| PROJECT No: | DRAWING No:   |                | REV: |
| 23-10-02    | TM-23-10-02   |                | Α    |