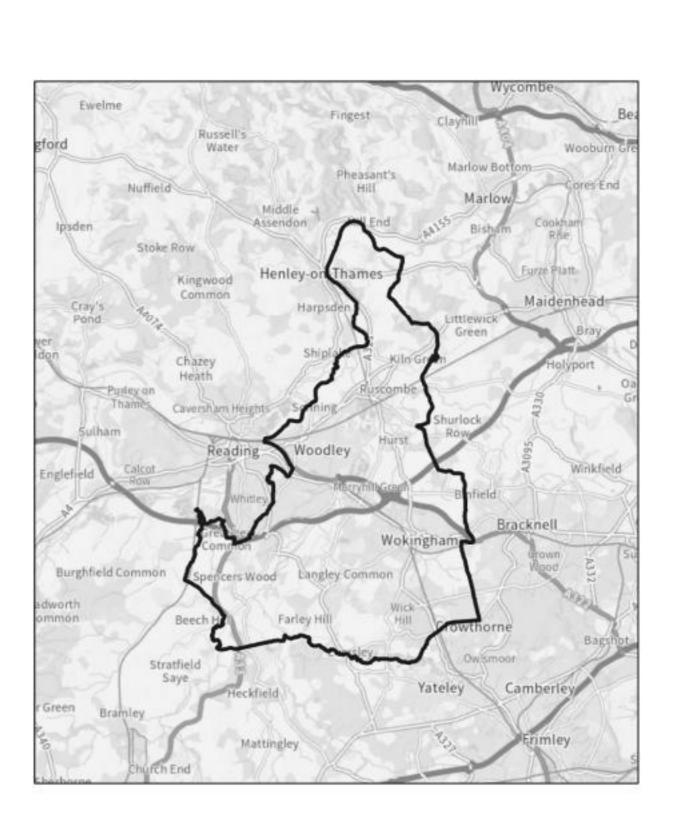

## Local Plan Update Proposed Submission Plan Policies Map Key

☐ Borough boundary Proposed allocations (See policy SS14) Core Employment Areas (See policy ER1) Whiteknights Campus (See policy SS9) Settlement hierarchy (See policies SS2 and SS5) Major settlement Modest settlement Minor settlement Countryside Strategic Development Locations (See policies SS11, SS12 and SS13) Arborfield Green South Wokingham Loddon Valley Garden Village Town, district and local centres (See policy ER5) Major town centre Small town and district centres **Local Centre** Primary Shopping Area (See policy ER5) Site of Urban Landscape Value (See policy NE7) Local Green Space (See policy HC3) Valued Landscape Area (See policy NE6) Safeguarded strategic transport routes (See policy SS16) Green Route (See policy C4) --- Proposed riverside Footpaths (See policy C4) Green Belt (See policy SS6) TBH SPA mitigation zones (See policy NE3) 5km Linear Mitigation Zone 400m Linear Mitigation Zone 7km Linear Mitigation Zone Local Historic Park and Garden (See policy DH5) Area of Special Character (See policy DH5) Sites of Special Scientic Interest (SSSI) Conservation Area Scheduled Monument National Historic Park and Garden Local Wildlife Site AWE Emergency Planning Zones AWE Burghfield - Detailed Emergency Planning Zone (DEPZ)